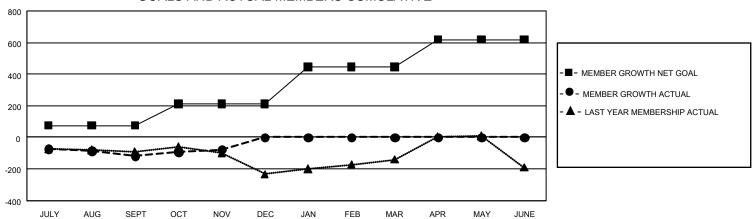

## GOALS AND ACTUAL MEMBERS CUMULATIVE

| DROPPED CLUBS: 5           |     | 69 CLUBS OF 294 ADDED 1 OR MORE<br>NEW MEMBERS | GENDER DISTRIBUTION  MALE 2,431 (41.96%) |                |     |
|----------------------------|-----|------------------------------------------------|------------------------------------------|----------------|-----|
| DROPPED MEMBERS            |     |                                                | FEMALE                                   | 3,362 (58.04%) |     |
| DECEASED                   | 10  | CLICK HERE FOR CUMULATIVE                      | TOTAL FAMILY UNIT MEMBERS                |                | 748 |
| CLUB CANCELLED 0 OTHER 229 |     | MEMBERSHIP DATA                                | FAMILY MEMBERS PAYING HALF               |                | 391 |
|                            |     |                                                |                                          |                |     |
| TOTAL                      | 239 |                                                | 0000                                     |                |     |

## **GMT MONTHLY MEMBERSHIP PROGRESS REPORT**

Multiple District 118

Results as of: 11/30/2019

LOCATION: TURKEY

GMT CA 4

| Clubs         |               |             |               | Members               |                       |                         |                                                    |  |
|---------------|---------------|-------------|---------------|-----------------------|-----------------------|-------------------------|----------------------------------------------------|--|
|               | RESULTS FOR   | R 2019-2020 |               | RESULTS FOR 2019-2020 |                       |                         |                                                    |  |
| QUARTER       | NEW CLUB GOAL | NEW CLUBS   | DROPPED CLUBS | QUARTER MEMB          | ER GROWTH NET<br>GOAL | MEMBER GROWTH<br>ACTUAL | DROPPED<br>MEMBERS ACTUAL<br>(including transfers) |  |
| JULY/AUG/SEPT | 0             | 0           | 4             | JULY/AUG/SEPT         | 225                   | 61                      | 168                                                |  |
| OCT/NOV/DEC   | 9             | 1           | 1             | OCT/NOV/DEC           | 411                   | 120                     | 70                                                 |  |
| JAN/FEB/MAR   | 15            | 0           | 0             | JAN/FEB/MAR           | 696                   | 0                       | 0                                                  |  |
| APR/MAY/JUNE  | 12            | 0           | 0             | APR/MAY/JUNE          | 525                   | 0                       | 0                                                  |  |