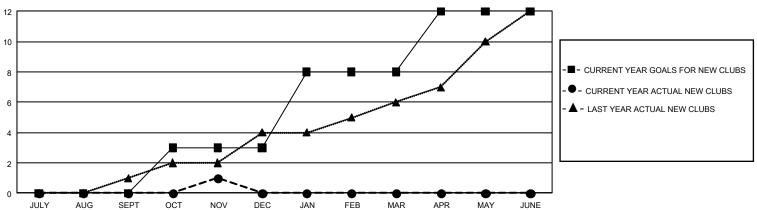

## GOALS AND ACTUAL NEW CLUBS CUMULATIVE

## **GMT MONTHLY MEMBERSHIP PROGRESS REPORT**

Multiple District 118

Results as of: 11/30/2019

LOCATION: TURKEY

GMT CA 4

| Clubs         |               |             |               | Members               |                       |                         |                                                    |  |
|---------------|---------------|-------------|---------------|-----------------------|-----------------------|-------------------------|----------------------------------------------------|--|
|               | RESULTS FOR   | R 2019-2020 |               | RESULTS FOR 2019-2020 |                       |                         |                                                    |  |
| QUARTER       | NEW CLUB GOAL | NEW CLUBS   | DROPPED CLUBS | QUARTER MEMB          | ER GROWTH NET<br>GOAL | MEMBER GROWTH<br>ACTUAL | DROPPED<br>MEMBERS ACTUAL<br>(including transfers) |  |
| JULY/AUG/SEPT | 0             | 0           | 4             | JULY/AUG/SEPT         | 225                   | 61                      | 168                                                |  |
| OCT/NOV/DEC   | 9             | 1           | 1             | OCT/NOV/DEC           | 411                   | 120                     | 70                                                 |  |
| JAN/FEB/MAR   | 15            | 0           | 0             | JAN/FEB/MAR           | 696                   | 0                       | 0                                                  |  |
| APR/MAY/JUNE  | 12            | 0           | 0             | APR/MAY/JUNE          | 525                   | 0                       | 0                                                  |  |